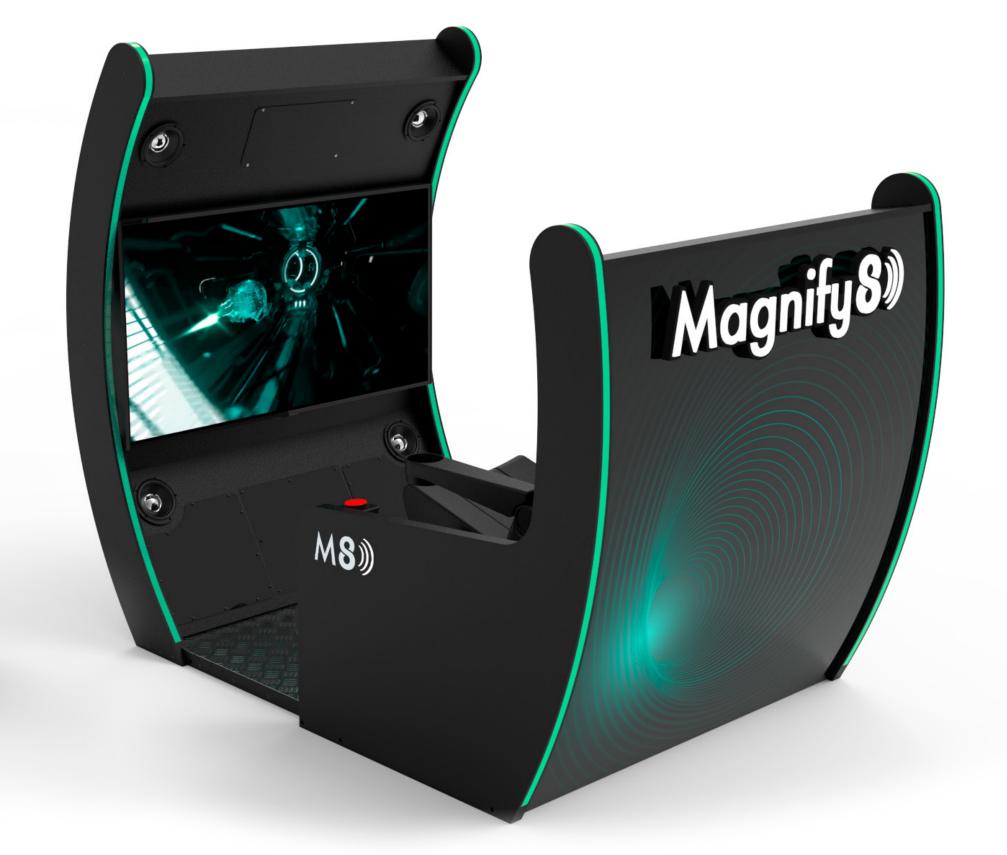

# FITS **ANY SEAT** TRANSFORMS **EVERY THEATER**

# VERSATILE

Fits all types of seating: - Traditional - Recliner

MODULAR Allows gradual retrofit

COMPATIBLE Does not require a special DCP

# **MS** VERSATILE IMPLEMENTATION **TRADITIONAL** OR **RECLINER - INTEGRATED**