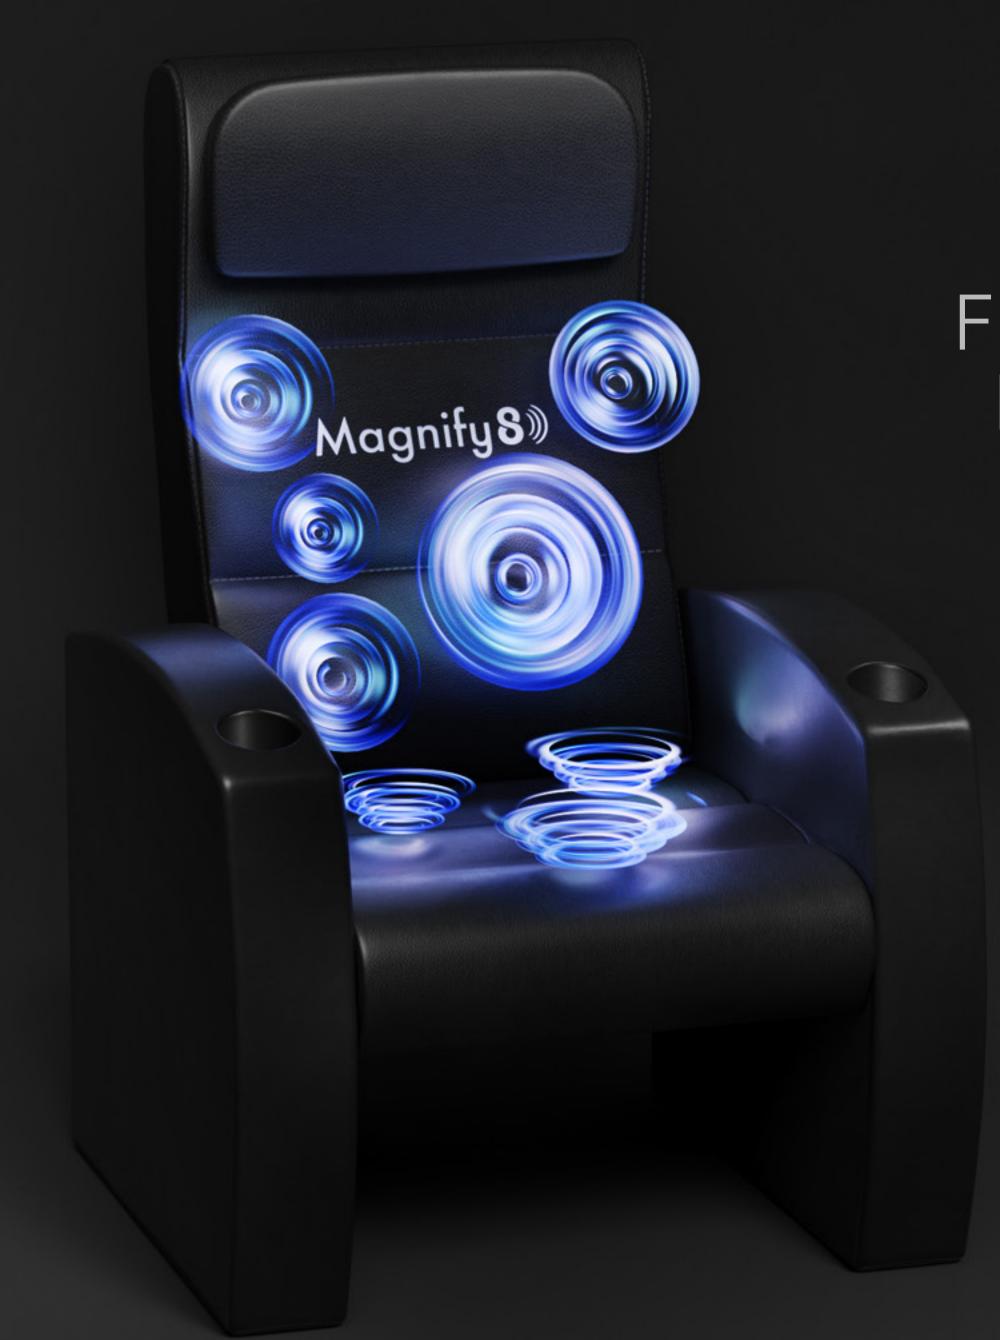

# **A WIDE RANGE OF SENSATIONS FROM GENTLE VIBRATIONS TO INTENSE TREMORS**

**Magnify 8**<sup>™</sup> features a precise distribution of multiple vibrations within the cinema seat combined to create a seamless one-of-a-kind experience.

# **MS** FEEL THE DIFFERENCE

A diverse array of dynamic and directional effects moves through the 8 spots perfectly synchronized with the on-screen action.