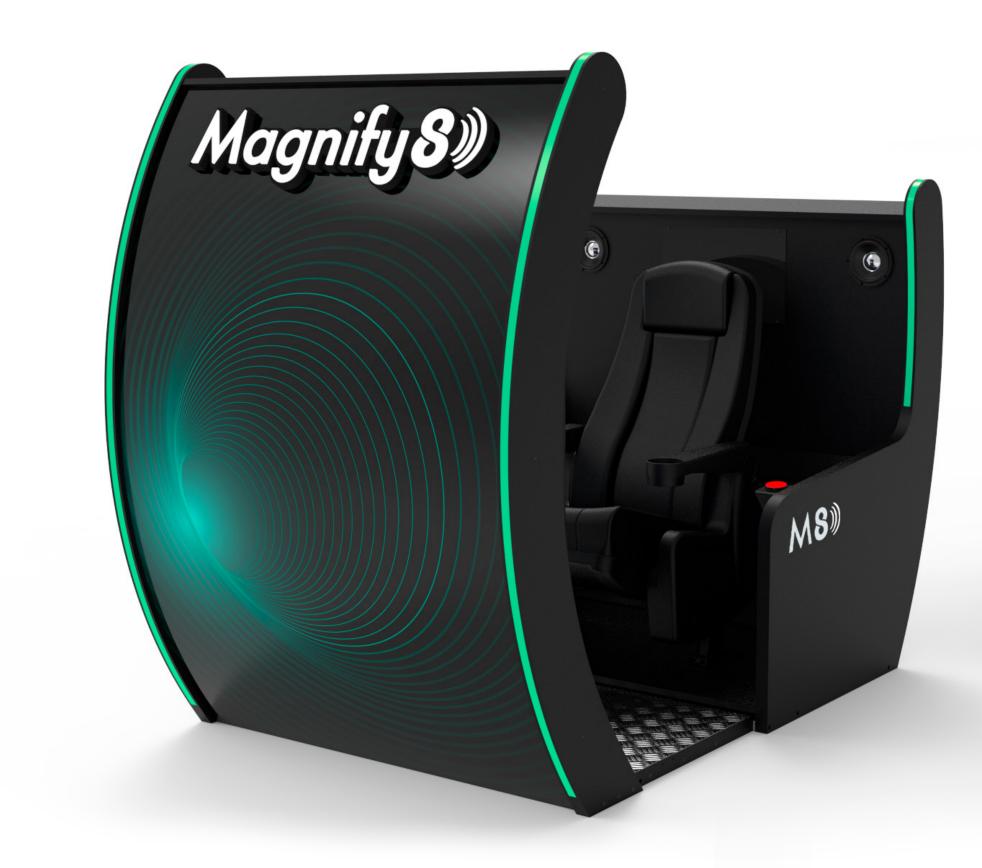

# **A WIDE RANGE OF SENSATIONS FROM GENTLE VIBRATIONS TO INTENSE TREMORS**

**Magnify 8**<sup>™</sup> features a precise distribution of multiple vibrations within the cinema seat combined to create a seamless one-of-a-kind experience.

Effects are independently preprogrammed in intensity and frequency.

Compatible with all types of seat, new and existing ones, **M8** really makes a difference.

# **MS** FEEL THE DIFFERENCE

A diverse array of dynamic and directional effects moves through the 8 spots perfectly synchronized with the on-screen action.