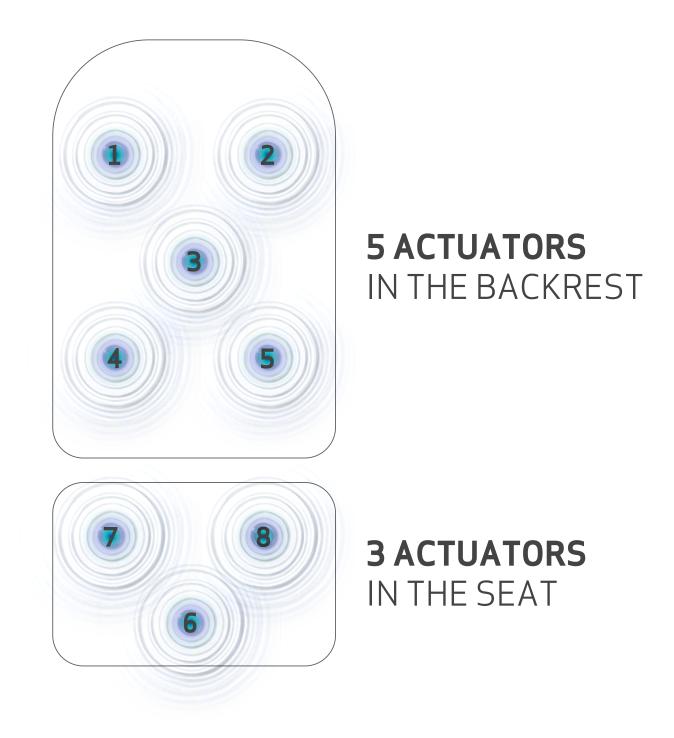

# **A WIDE RANGE OF SENSATIONS FROM GENTLE VIBRATIONS TO INTENSE TREMORS**

**Magnify 8**<sup>™</sup> features a precise distribution of multiple vibrations within the cinema seat combined to create a seamless one-of-a-kind experience.

# **MS** FEEL THE DIFFERENCE

A diverse array of dynamic and directional effects moves through the 8 spots perfectly synchronized with the on-screen action.