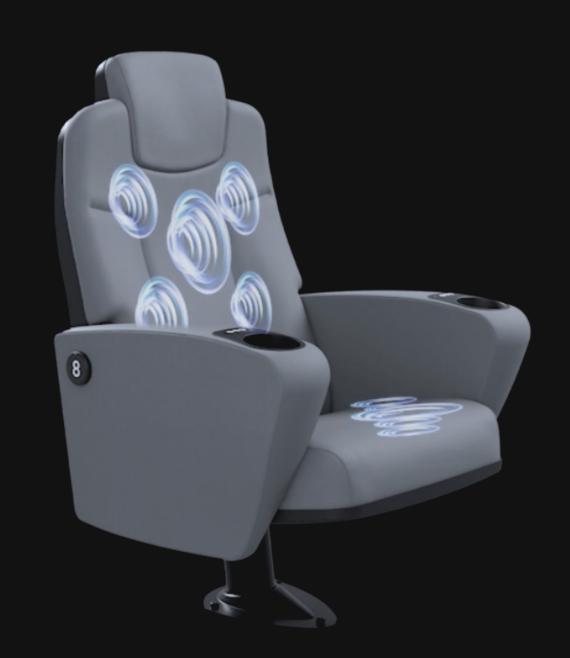

# **A WIDE RANGE OF SENSATIONS FROM GENTLE VIBRATIONS TO INTENSE TREMORS**

**Magnify 8**<sup>™</sup> features a precise distribution of multiple vibrations within the cinema seat combined to create a seamless one-of-a-kind experience.

Effects are independently preprogrammed in intensity and frequency.

Compatible with all types of seat, new and existing ones, **M8** really makes a difference.

# **MS** FEEL THE DIFFERENCE

A diverse array of dynamic and directional effects moves through the 8 spots perfectly synchronized with the on-screen action.