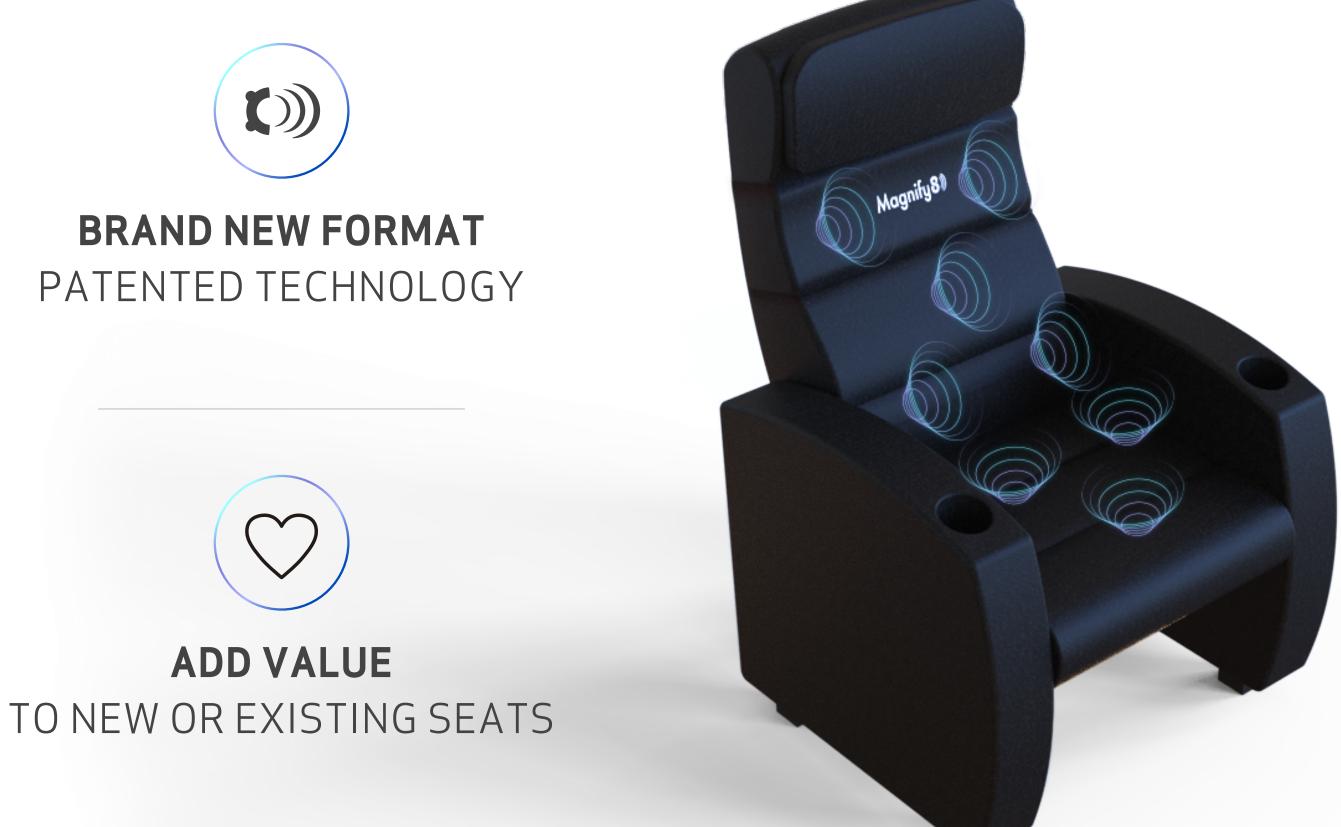

# **A WIDE RANGE OF SENSATIONS FROM GENTLE VIBRATIONS TO INTENSE TREMORS**

**Magnify 8**<sup>™</sup> features a precise distribution of multiple vibrations within the cinema seat combined to create a seamless one-of-a-kind experience.

Effects are independently preprogrammed in intensity and frequency.

Compatible with all types of seat, new and existing ones, **M8** really makes a difference.

# **MS** FEEL THE DIFFERENCE

A diverse array of dynamic and directional effects moves through the 8 spots perfectly synchronized with the on-screen action.