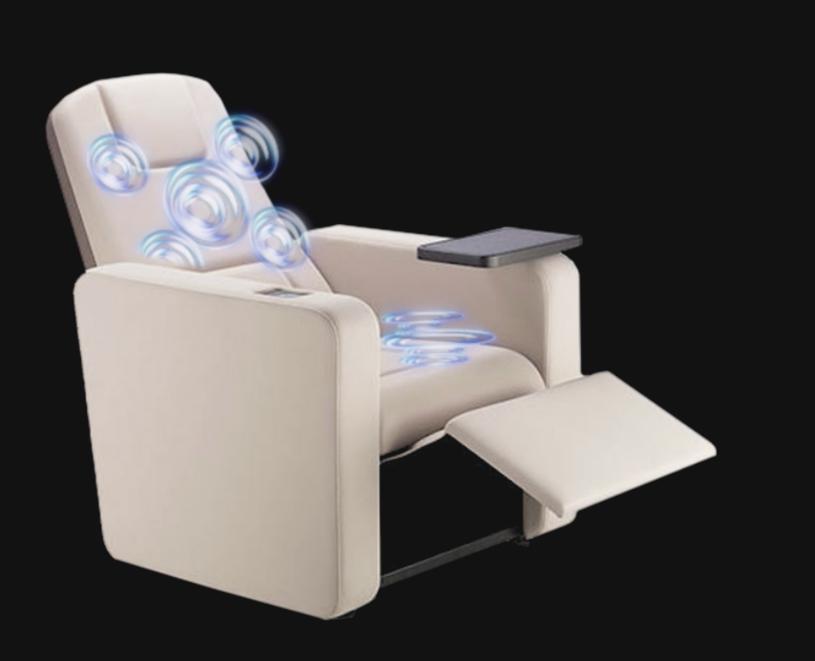

# **A WIDE RANGE OF SENSATIONS FROM GENTLE VIBRATIONS TO INTENSE TREMORS**

**Magnify 8**<sup>™</sup> features a precise distribution of multiple vibrations within the cinema seat combined to create a seamless one-of-a-kind experience.

Effects are independently preprogrammed in intensity and frequency.

Compatible with all types of seat, new and existing ones, **M8** really makes a difference.

# **MS** FEEL THE DIFFERENCE

A diverse array of dynamic and directional effects moves through the 8 spots perfectly synchronized with the on-screen action.