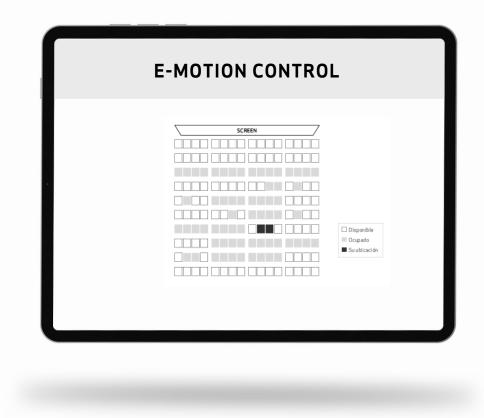

# **E-MOTION CONTROL**

# **ENERGY SAVING SOLUTION**

- Ticket Integration System

- Seat Occupancy Sensor

- Manual ON/OFF