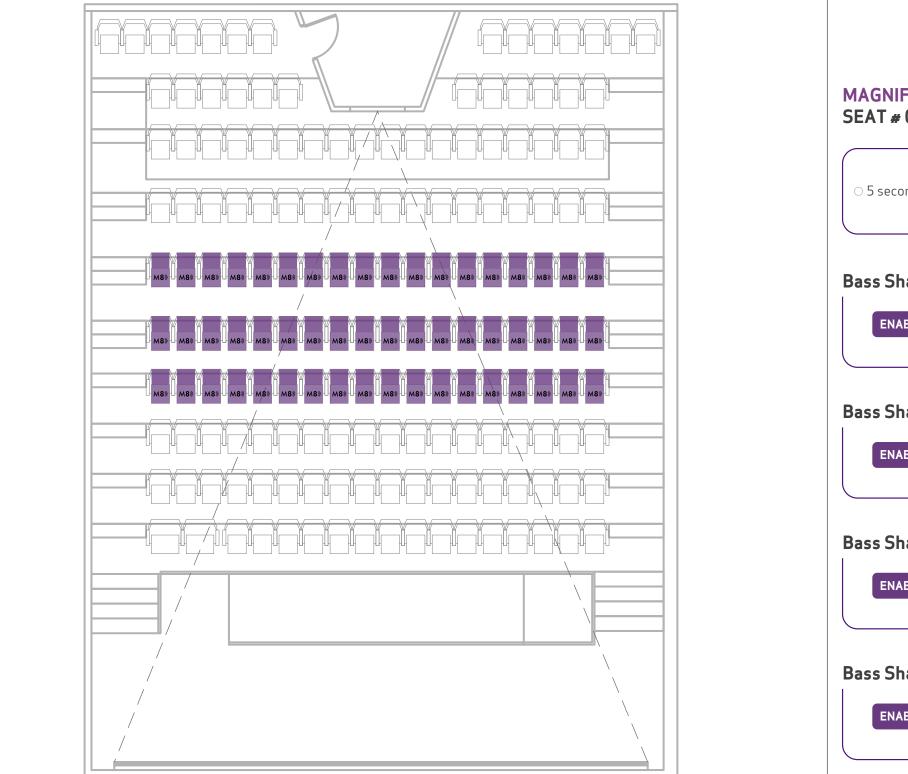

# TRANSFORMS ANY AUDITORIUM INTO A UNIQUE PREMIUM FORMAT EXPERIENCE FULL OR PARTIAL UPGRADE

# FOOTPRINT