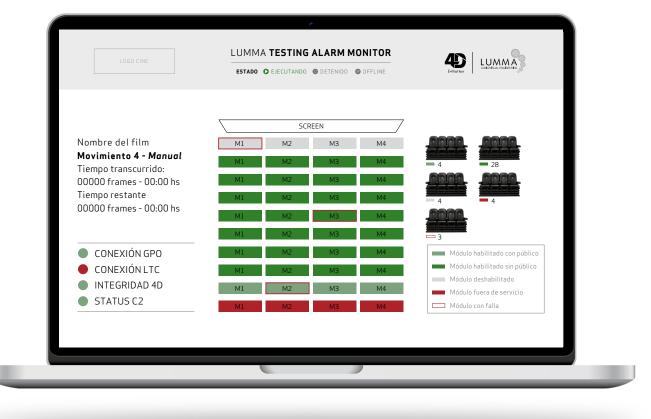

### S4 MODULES REMOTE STATUS CHECK Alarm monitoring system

# **REAL TIME MONITOR**