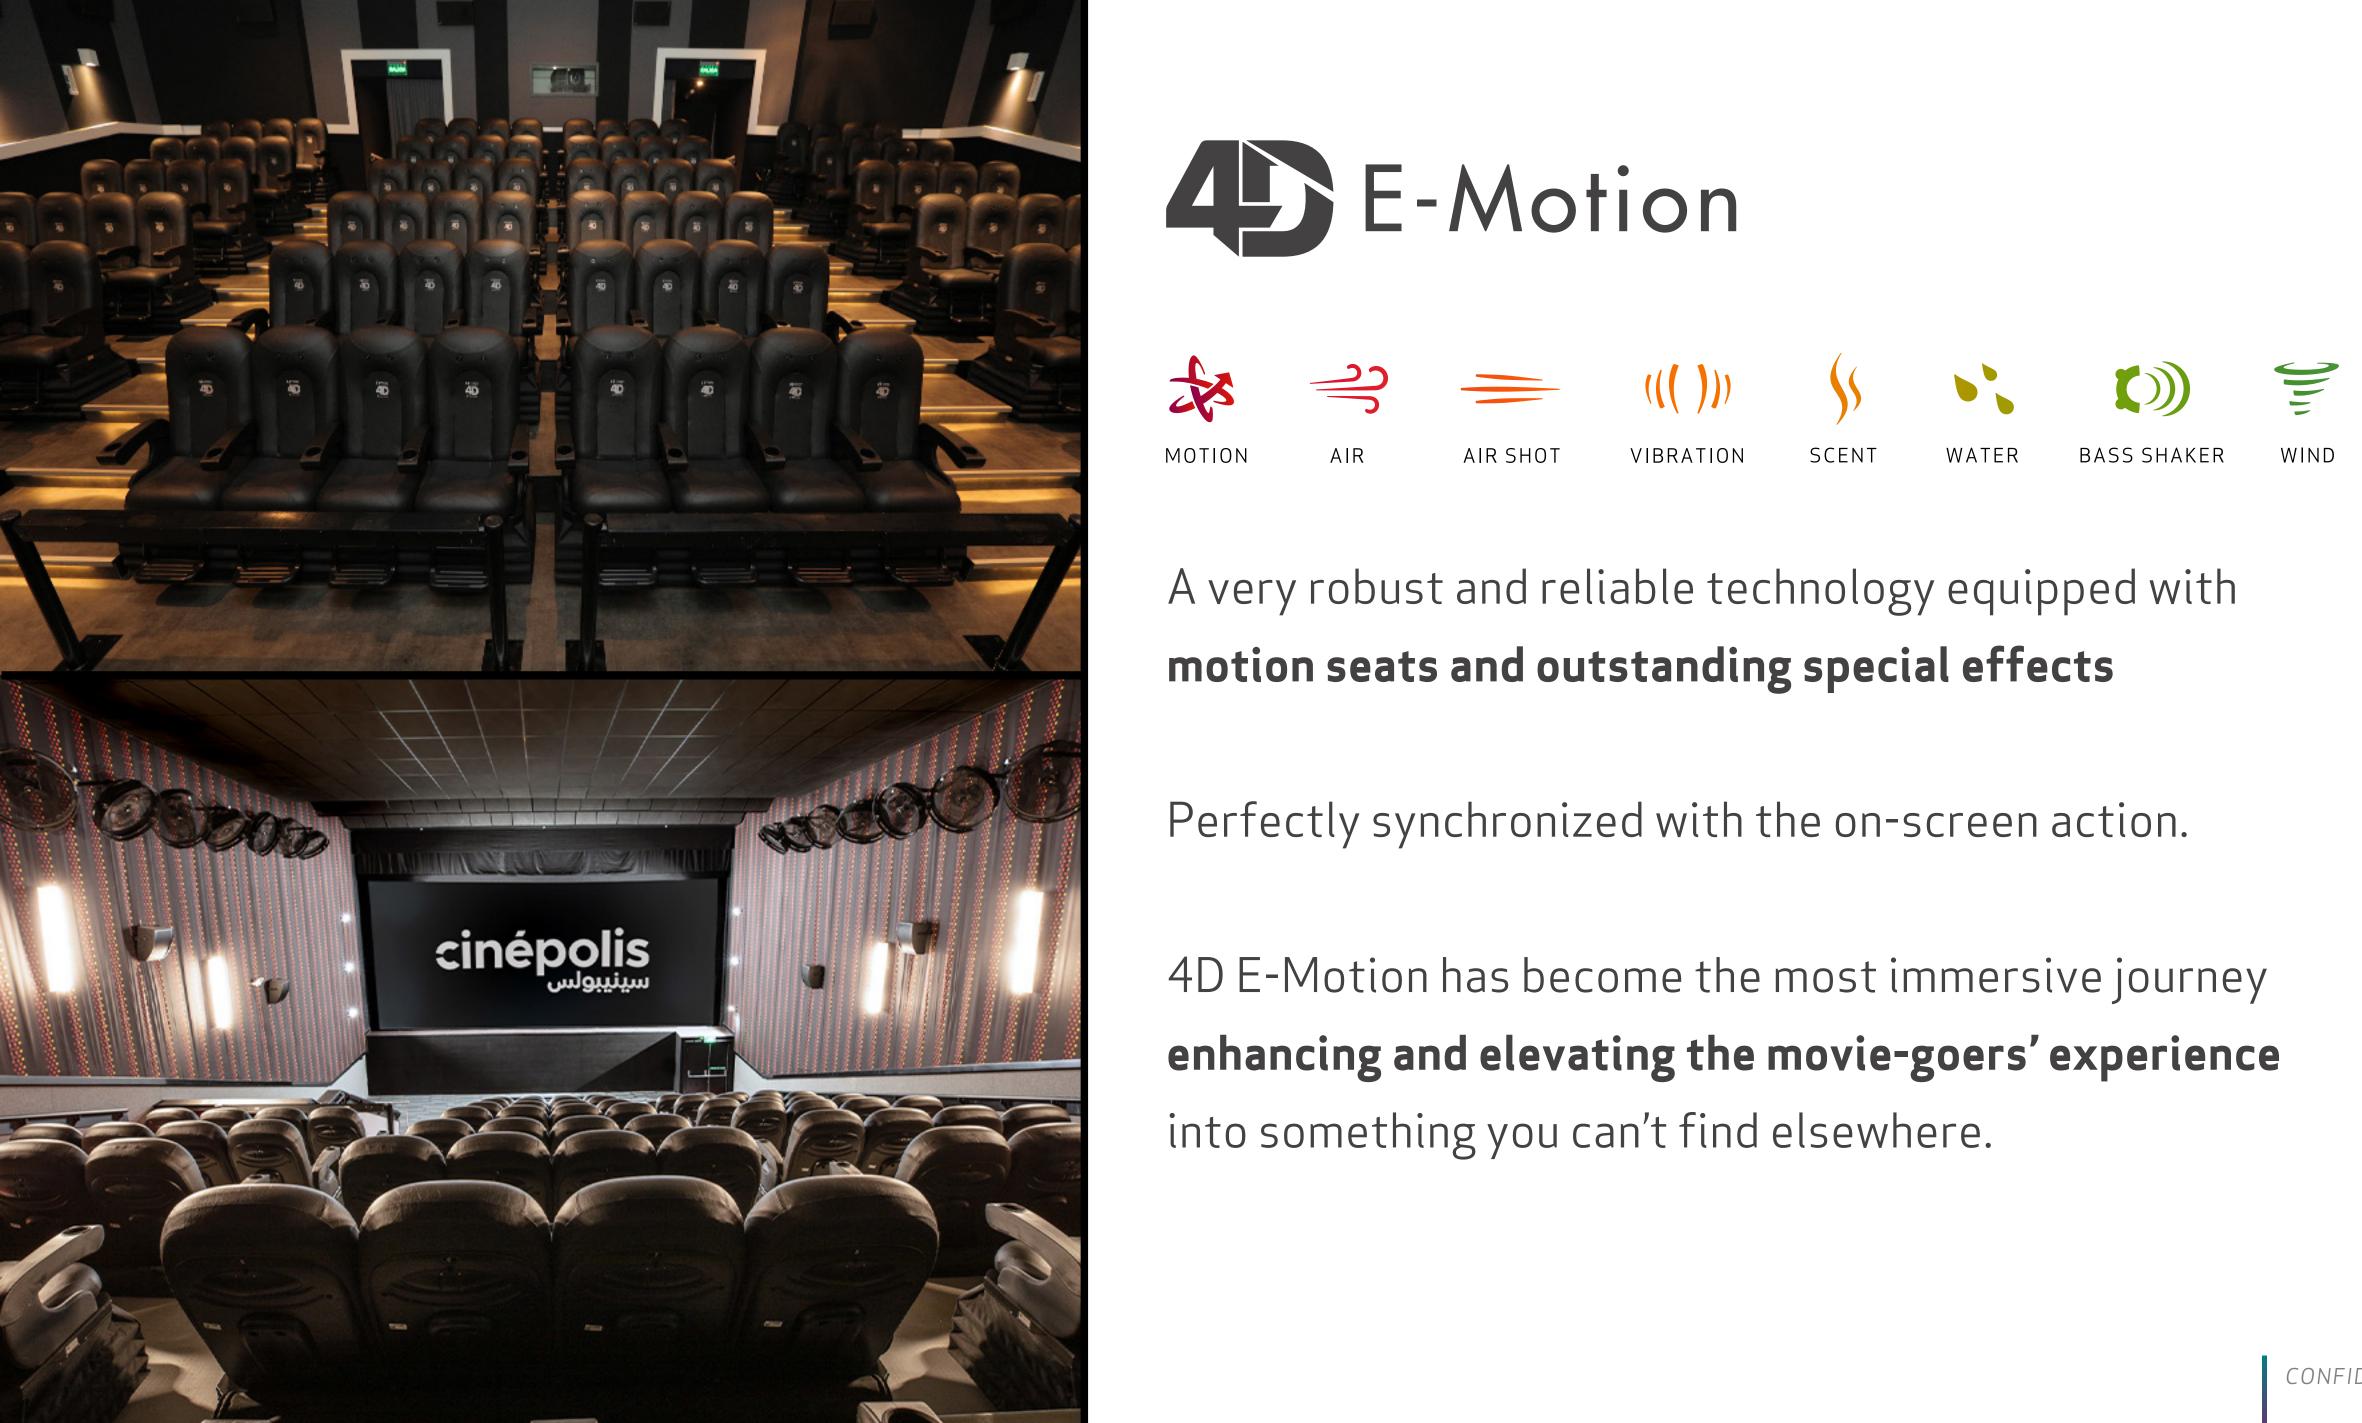

# Magnify 8))

POWERED BY **4** E-Motion

# **A WIDE RANGE OF SENSATIONS FROM GENTLE VIBRATIONS TO INTENSE TREMORS**

**Magnify 8**<sup>™</sup> features a precise distribution of multiple vibrations within the cinema seat combined to create a seamless one-of-a-kind experience.

# **MS** FEEL THE DIFFERENCE

A diverse array of dynamic and directional effects moves through the 8 spots perfectly synchronized with the on-screen action.