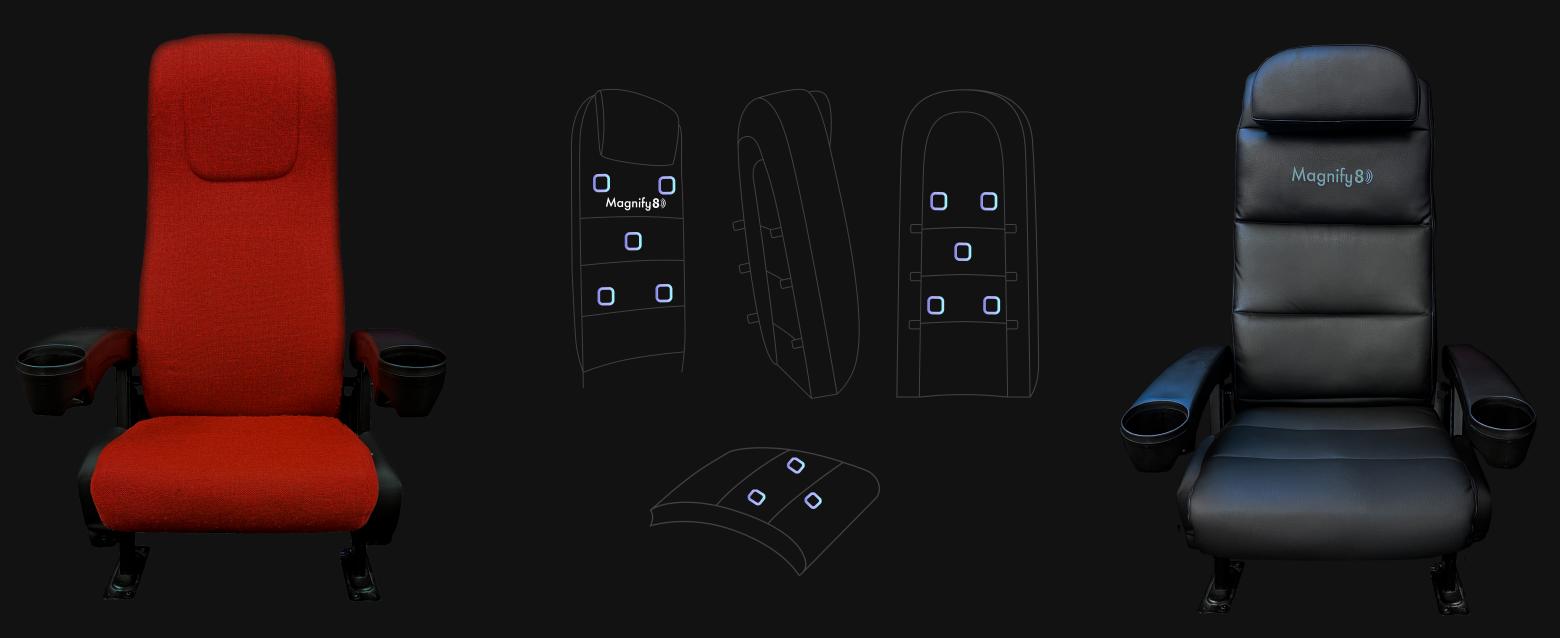

# **M8 INTEGRATED**

- Existing seats
- New seats

# **M8 COVER** - Existing seats

# IN EXISTING SEATS

Integrate M8 technology with a seamless installation without changes in your existing seat's appearance.

# **IN NEW SEATS** Acquire **M8 Embedded / M8 Ready** seats from most cinema seating manufacturers.

# **ON EXISTING SEATS**

A custom-tailored cover with embedded M8 technology, enhancing the experience and the look & feel of the seats.

MS»